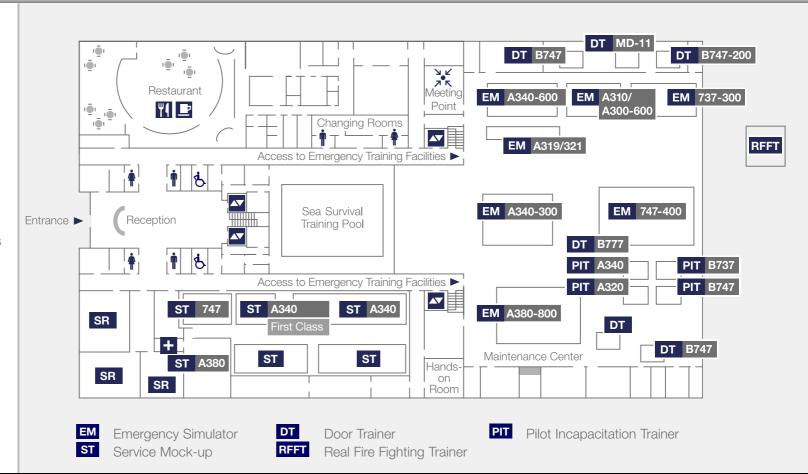

# Floor Plans / Building 391 / First Floor

The First Floor has two rooms with Computer-Based Training stations and a Break Room.
The Break Room offers snacks & beverages from the vending machine.

□ Break Room

**▲▼** Lift

Lockers