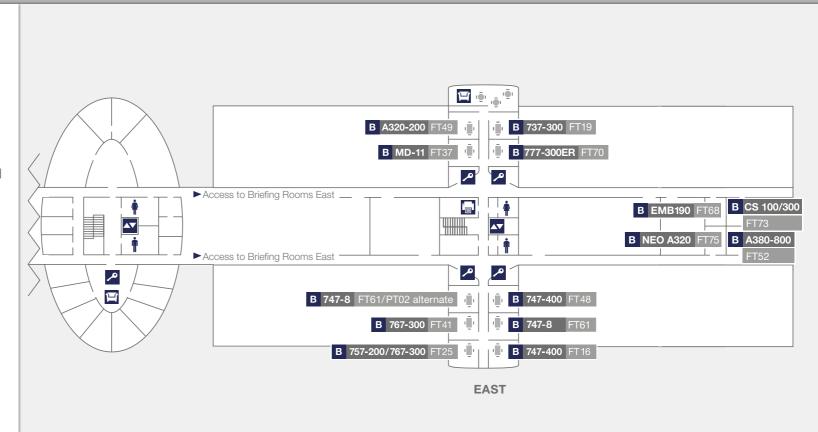

# Floor Plans / Building 392 EAST / Second Floor

The Briefing Rooms for the EAST section are also located on the Second Floor. You can store your manuals etc. in one of the lockers. The Break Room offers free internet access, a printer and vending machines with hot and cold beverages and snacks.