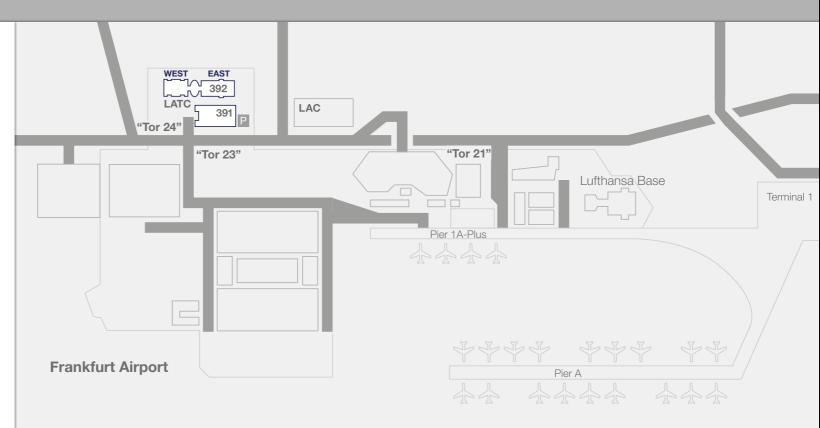

### **Terminal 1**

From Terminal 1: Either take a taxi, or proceed to the bus stop 25 or 11–13 at Arrival Hall A and take the complimentary shuttle bus "WEST (Tor 25/27)".

### **Terminal 2**

From Terminal 2: Take the Sky Line to Terminal 1. Then either take a taxi, or proceed to the bus stop 25 or 11–13 and take the complimentary shuttle bus "WEST (Tor 25/27)".

By shuttle bus

# Regional trains (S8 or S9)

From the Regional Railway Station: Either take a taxi, or proceed to the bus stop 25 or 11–13 and take the complimentary shuttle bus "WEST (Tor 25/27)".

# National/International trains (InterCity (IC), Intercity-Express (ICE))

From the International Railway Station: Proceed to the Regional Railway Station, then follow the directions above.

O Train station

By bus

--- By train

Bus stop

From the airport, take the shuttle bus service "WEST (Tor 25/27)" to the Lufthansa Aviation Training Center ("Tor 24"). The bus departs from the bus stop 25 or 11–13.

To return to the airport, take the "Terminal 1" bus from the bus stop at "Tor 23", opposite the Lufthansa Aviation Training Center. This bus is complimentary for our guests. Evidence may be required.

# Frankfurt Airport > Lufthansa Aviation Training Center (LATC)

Bus service "WEST (Tor 25/27)" from bus stop 25 to "Tor 24" (LATC)

03:50 → 23:50 every 7/8 min. (daily)
23:50 → 02:20 every 15 min. (daily)

### Lufthansa Aviation Training Center (LATC) > Frankfurt Airport

Bus service "Terminal 1" from "Tor 23" (LATC) to bus stop 25

**03:44** → **23:14** every 7/8 min. (daily) **23:14** → **02:14** every 15 min. (daily)