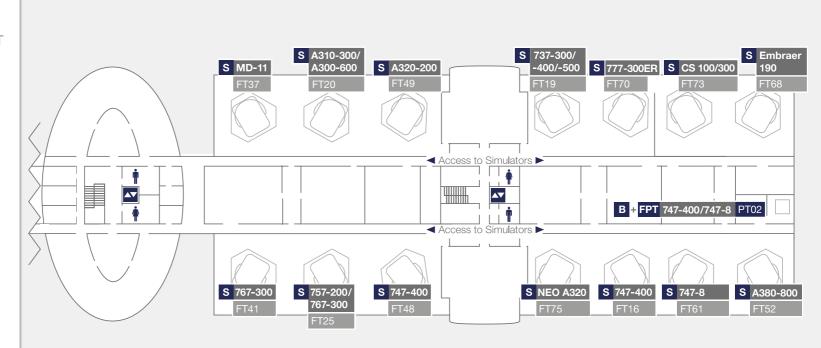

Prayer Room

Access to all 14 Full-Flight Simulators and 1 Flat Panel Trainer in building 392 EAST via the gallery on the First Floor.

FPT Flat Panel Trainer

S Full-Flight Simulator

Lift

Restroom

**EAST** 