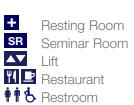

# Floor Plans / Building 391 / Ground Floor

The emergency and service training facilities are located in building 391. The training area includes Emergency Simulators such as CEET, Door Trainer, Real Fire Trainer, a Hands-on Room and a Sea Survival Training Pool. You will also find Mock-ups for the Service Training on the Ground Floor. The restaurant offers a selection of meals, snacks and beverages for breakfast and lunch.