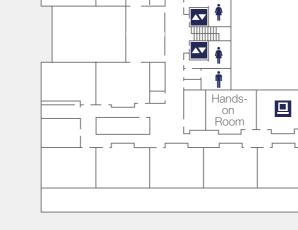

# Floor Plans / Building 391 / Ground Floor

The emergency and service training facilities are located in building 391. The training area includes Emergency Simulators such as CEET, Door Trainer, Real Fire Trainer, a Hands-on Room and a Sea Survival Training Pool. You will also find Mock-ups for the Service Training on the Ground Floor. The restaurant offers a selection of meals, snacks and beverages for breakfast and lunch.

# Floor Plans / Building 391 / First Floor

The First Floor has two rooms with Computer-Based Training stations and a Break Room.
The Break Room offers snacks & beverages from the vending machine.

□ Break Room