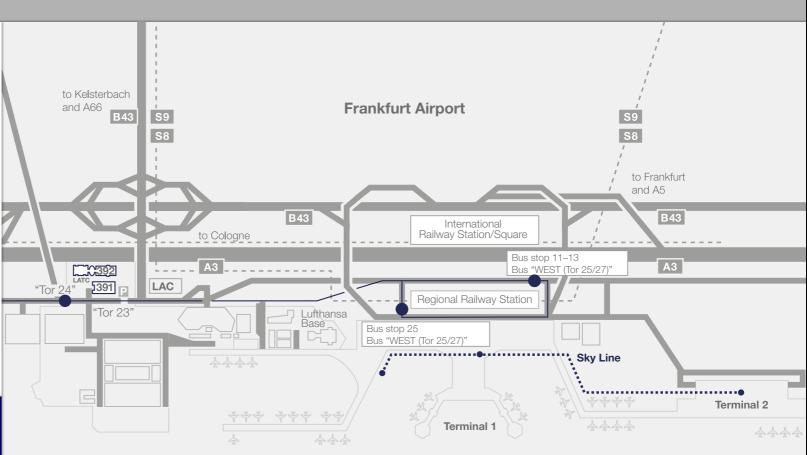

More information:

By Car > 5
By Train and Bus > 6
Bus Schedule > 7

Take either of the A3, A5 or B43 highways and follow the signs for "Frankfurt Flughafen" and then for "Tor 21–31".

By car

More information: **By Aircraft By Train and Bus** 

# Directions / By Train and Bus

6