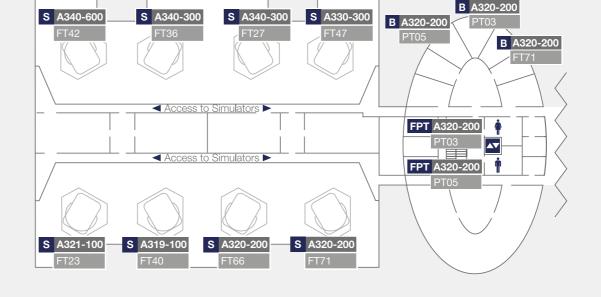

# Floor Plans / Building 392 WEST / First Floor

Access to all 8 Full-Flight Simulators and 3 Flat Panel Trainers in building 392 WEST via the gallery on the First Floor.

**WEST** 

B Briefing Room

FPT Flat Panel Trainer

S Full-Flight Simulator

Lift