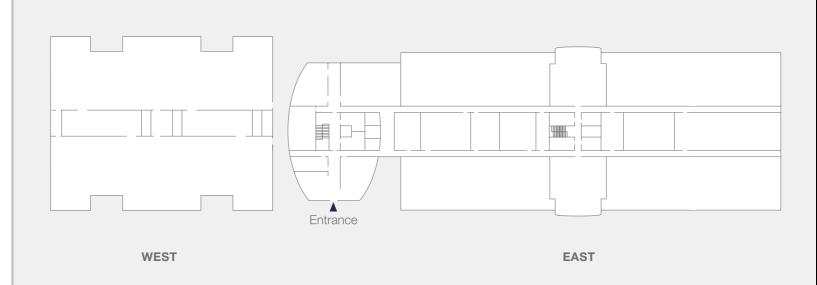

# Floor Plans / Building 392 / Overview

Building 392 has two sections: WEST and EAST. These are linked by a central oval section. The building is designed for 22 Full-Flight Simulators.