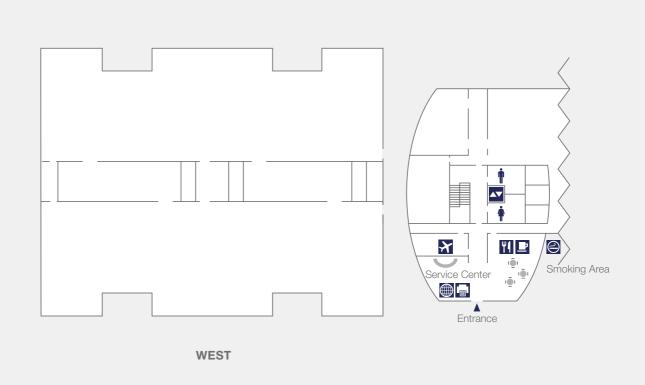

# Floor Plans / Building 392 WEST / Ground Floor

The cafeteria "Bartesse" on the Ground Floor offers a selection of hot and cold beverages and snacks. It opens from 8:00 a.m. to 10:00 p.m.

Service Center /
Travel Services

Internet Station

¶ □ Cafeteria "Bartesse"

Smoking Area

Lift