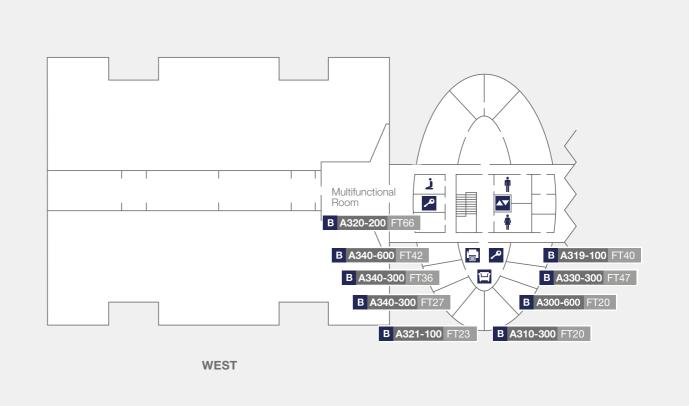

# Floor Plans / Building 392 WEST / First Floor

Access to all 8 Full-Flight Simulators and 3 Flat Panel Trainers in building 392 WEST via the gallery on the First Floor.

**WEST** 

B Briefing Room

FPT Flat Panel Trainer

# Floor Plans / Building 392 WEST / Second Floor

The Briefing Rooms for the WEST section are located in the central section. A room with lockers is located nearby.

B Briefing Room

Copy Room

**△▼** Lift

Lockers