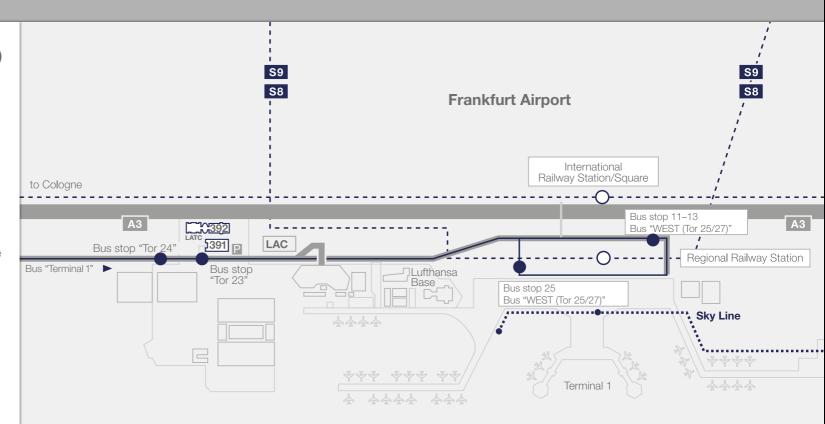

The Lufthansa Aviation Training Center Frankfurt is located at Frankfurt Airport, easily accessible by road (highway) or rail (two train stations directly at the airport).

### **Terminal 1**

From Terminal 1: Either take a taxi, or proceed to the bus stop 25 or 11–13 at Arrival Hall A and take the complimentary shuttle bus "WEST (Tor 25/27)".

### **Terminal 2**

From Terminal 2: Take the Sky Line to Terminal 1. Then either take a taxi, or proceed to the bus stop 25 or 11–13 and take the complimentary shuttle bus "WEST (Tor 25/27)".

By shuttle bus

# Regional trains (S8 or S9)

From the Regional Railway Station: Either take a taxi, or proceed to the bus stop 25 or 11–13 and take the complimentary shuttle bus "WEST (Tor 25/27)".

# National/International trains (InterCity (IC), Intercity-Express (ICE))

From the International Railway Station: Proceed to the Regional Railway Station, then follow the directions above.

O Train station

By bus

--- By train

Bus stop

From the airport, take the shuttle bus service "WEST (Tor 25/27)" to the Lufthansa Aviation Training Center ("Tor 24"). The bus departs from the bus stop 25 or 11–13.

To return to the airport, take the "Terminal 1" bus from the bus stop at "Tor 23", opposite the Lufthansa Aviation Training Center. This bus is complimentary for our guests. Evidence may be required.

# Frankfurt Airport > Lufthansa Aviation Training Center (LATC)

Bus service "WEST (Tor 25/27)" from bus stop 25 to "Tor 24" (LATC)

03:50 → 23:50 every 7/8 min. (daily)
23:50 → 02:20 every 15 min. (daily)

### Lufthansa Aviation Training Center (LATC) > Frankfurt Airport

Bus service "Terminal 1" from "Tor 23" (LATC) to bus stop 25

**03:44** → **23:14** every 7/8 min. (daily) **23:14** → **02:14** every 15 min. (daily)